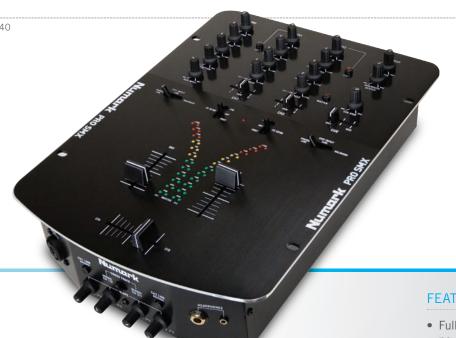

# **PRO SMX**

PROFESSIONAL DJ SCRATCH MIXER

PRO SMX is packed with features. Three inputs per channel including balanced 1/4" inputs permit connection of drum machines, samplers and other musical instruments with reliable signal transmission. A three-band EQ section is

available on each channel, and is switchable between  $\pm 12$  dB for traditional EQing or  $\pm 12$  dB/-INF for use as frequency kills. A pre and post effects send and return allows use of any external effects unit. An auxiliary Session input with volume control allows mixers to be daisy-chained for a large scratch session.

In addition to the prestigious audio facilities of PRO SMX, the mixer gives you the utmost in personalized control of your performances. The PRO-X-FADE crossfader has adjustable end points and torque, enabling customized feel. Crossfader and line fader-reverse switches permit the fader direction to be selected to your preference. The slope of each side of the crossfader and each line fader is adjustable to provide comprehensive custom-tailored performance.