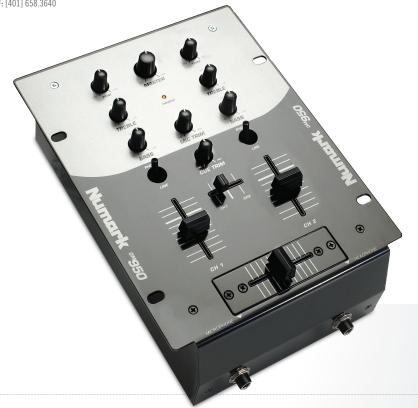

## DM950 2-CHANNEL MIXER

## RENOWNED NUMARK MIX CAPABILITY AT AN AMAZING PRICE.

The DM950 2–channel mixer is perfect for the DJ who wants great quality at an entry–level price. With a 2–band rotary EQ and gain as well as inputs including 2 line, 2 phono and 1 mic, this is sure to be the first of many Numark mixers you will own in your DJ career. Numark: quality that grows with you.

## **FEATURES**

- Inputs: 2 line, 2 phono, 1 mic
- Outputs: Master
- Channels contain: 2-band rotary EQ, gain
- Replaceable crossfader
- Slider style cueing