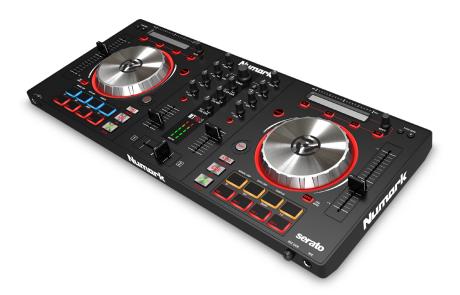

## \$75 REBATE

\* USA and Canada Only

Purchase a **Mixtrack Pro 3** and a pair of **Lightwave** speakers to receive \$75 via mail-in rebate from Numark.

Please fill out this form completely and mail along with a copy of your sales receipt and the original UPC code from the full-color carton (not the brown outer carton) to: