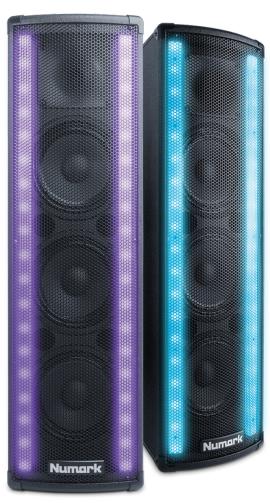

## \$75 REBATE

\* USA and Canada Only

Purchase a **Mixtrack Pro 3** and a pair of **Lightwave** speakers to receive \$75 via mail-in rebate from Numark.

Please fill out this form completely and mail along with a copy of your sales receipt and the original UPC code from the full-color carton (not the brown outer carton) to: