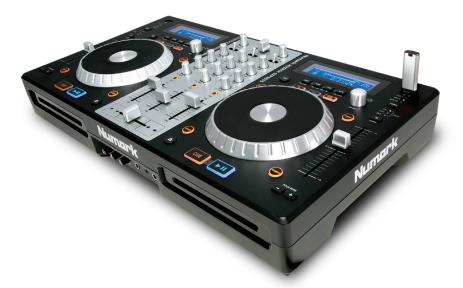

## **REBATE FORM**

Purchase a **Mixdeck Express** and a pair of **Lightwave** speakers to receive \$100 via mail-in rebate from Numark.

Please fill out this form completely and mail along with a copy of your sales receipt and the original UPC code from the full-color carton (not the brown outer carton) to: Numark I 200 Scenic View Drive I Cumberland, RI I 02864 ATTN. Numark Mixdeck Express / Lightwave Rebate 10/1/2015—12/31/2015