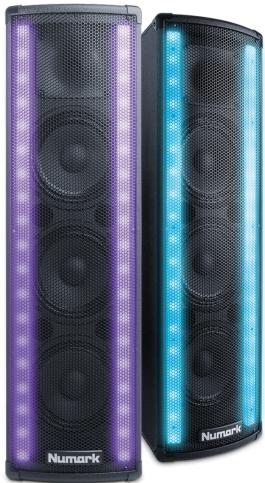

## **REBATE FORM**

Purchase a **Mixdeck Express** and a pair of **Lightwave** speakers to receive \$100 via mail-in rebate from Numark.

Please fill out this form completely and mail along with a copy of your sales receipt and the original UPC code from the full-color carton (not the brown outer carton) to: Numark I 200 Scenic View Drive I Cumberland, RI I 02864 ATTN. Numark Mixdeck Express / Lightwave Rebate 10/1/2015—12/31/2015