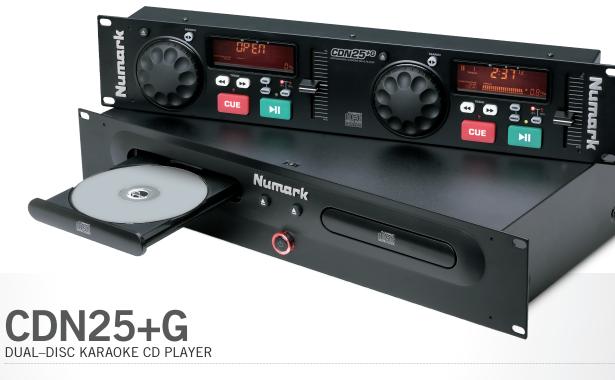

## PROFESSIONAL CD PLAYBACK WITH CROWD-PLEASING

**KARAOKE CAPABILITY.** The CDN25+G is a rack–mountable dual– CD player with 2 composite RCA video outputs for CD+G karaoke lyric and graphic display. These outputs connect to video mixers, monitors, TVs, and become active when playing CDs containing CD+G graphics data (commonly used to display karaoke lyrics).

Other features on the CD–R–compatible CDN25+G include an interactive pitch/search wheel;  $\pm 8$  or 16% pitch control; rubber buttons; auto cue; S/PDIF digital output; and a sleep mode to save laser life.

## FEATURES

- Dual composite RCA video outputs for CD+G karaoke lyric display
- Interactive pitch/search wheel, with finger grip
- +/- 8 or 16 % pitch control
- Auto Cue
- Digital output
- Sleep mode to save laser life
- CD-R compatible
- PAL / NTSC switchable