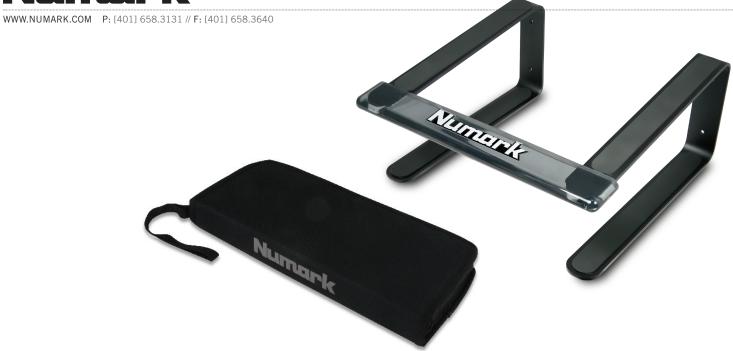

## **LAPTOP STAND**

PERFORMANCE STAND FOR LAPTOP COMPUTER

**RUGGED, SOLID, GIG-READY COMPUTER SUPPORT.** LAPTOP STAND is the DJ's computerelevation station. Every performer who uses a laptop can appreciate LAPTOP STAND. It is the only laptop stand for DJs that balances solid, secure construction, portable, collapsible, low-weight design and excellent affordability. LAPTOP STAND is fast to assemble or disassemble and comes with a zippered, protective case for convenience in transport.

## **FEATURES:**

- Solid, easy-to-assemble laptop stand for DJs
- Secure construction, yet portable, and collapsible with low-weight design
- Fast to assemble or disassemble
- Comes with a zippered, protective case for convenience in transport